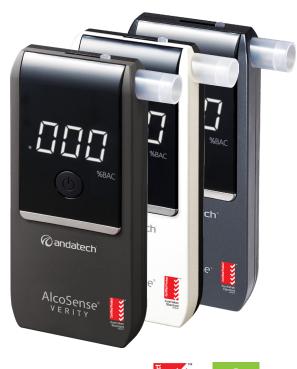

## AlcoSense Verity

Added features, added convenience, added value. Unparalleled accuracy made easier. 10-test memory. Built-in mouthpiece.

Accurate at all times Assurance from the Australian Standard AS3547 certification.

**Calibration reminder** Check when calibration is due anytime and get a calibration reminder up to 30 days.

Breathalysers that last a lifetime with the Andatech Guarantee.

| Model No.        | ALS-VERITY-N, ALS-VERITY-BL,<br>ALS-VERITY-W, ALS-VERITY-GRY | Mouthpieces              | AlcoSense mouthpieces, built-in personal mouthpiece |
|------------------|--------------------------------------------------------------|--------------------------|-----------------------------------------------------|
| AS certification | Australian Standard AS3547                                   | Compatible App           | -                                                   |
| Sensor Type      | Fuel Cell Sensor                                             | Calibration Frequency    | Every 6 months                                      |
| Testing modes    | Specific & passive testing                                   | Power Supply             | 2 x AAA Alkaline batteries                          |
| Accuracy         | ±0.005%BAC at 0.050%BAC                                      | Weight (incl. batteries) | бóg                                                 |
| Warm Up Time     | 3 seconds ~ 4 minutes                                        | Dimensions               | H: 100mm W: 44mm D: 15mm                            |
| Response Time    | Within 10 seconds                                            | Warranty                 | 3 Years*                                            |
| Built-in Memory  | 10 test results                                              | Available in             | White Navy Grey                                     |