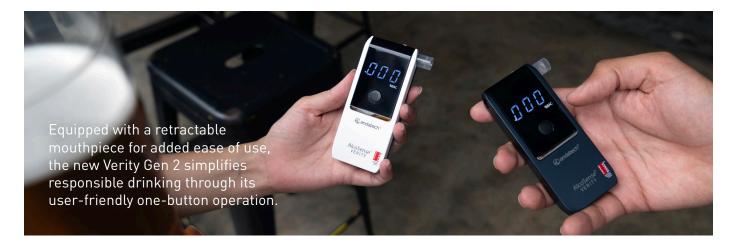

## AlcoSense Verity

Added features, added convenience, added value. Unparalleled accuracy made easier. 10-test memory. Built-in mouthpiece.

Accurate at all times Assurance from the Australian Standard AS3547 certification.